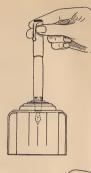

# SAC TYPE PENS

Sac type pens are filled without the use of their own mechanism Just a simple light pressure. A downward stroke of about one quarter inch. Release, and the TERRY PENFILLER does the rest. Fills it more completely than the pen's own mechanism. Eliminates sucking in of air, prevents a higher pressure of air above the ink eliminating leaking and blotting at first writing. Fills at atmospheric pressure only. Vacuum cleans and flushes the nib -all at the same time. Keeps the pen in perfect writing condition.

# VACUUM TYPE PENS

Sacless or Vacuum type pens are also filled without the use of their own mechanism, requiring only three to four light strokes to fill with the TERRY PENFILLER. Filling more quickly, conveniently and cleanly. Vacuum cleans and flushes the pen. Avoids spilling ink.